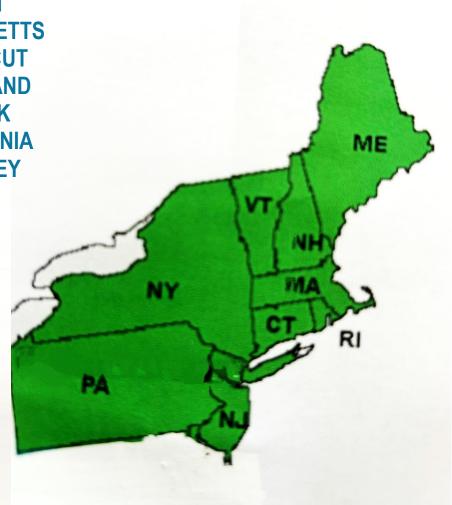

## The Original District One covered:

MAINE NEW HANMPSHIRE VERMONT MASSACHUSETTS CONNECTICUT RHODE ISLAND NEW YORK PENNSYLVANIA NEW JERSEY

The 7 original cubs in District One: New York, NY Boston, MA Philadelphia, PA Albany, NY Bridgeport, CT Providence, RI Portland, ME