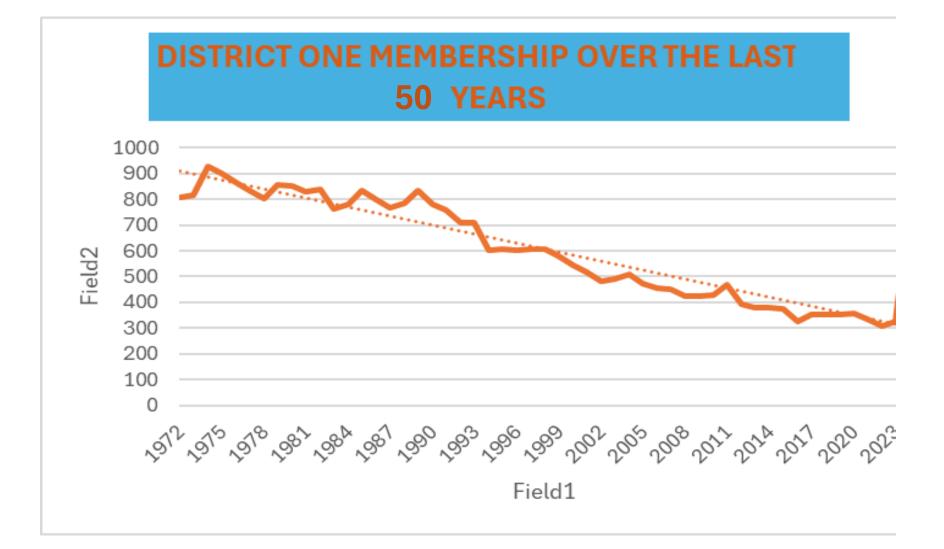

MAINE: Bangor Brunswick Kennebec Valley Lakes Region Lewiston-Auburn

> RHODE ISLAND: Providence

Waterville

NEW HAMPSHIRE: Rochester

VERMONT: Barre Burlington

|      | MEMBERS | CLUBS |
|------|---------|-------|
| 1972 | 789     | 26    |
| 1992 | 781     | 27    |
| 2012 | 427     | 19    |
| 2022 | 324     | 16    |